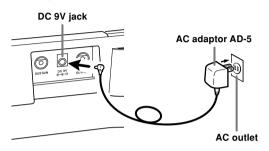

# Using the AC Adaptor

Make sure that you use only the AC adaptor specified for this keyboard.

### Specified AC Adaptor: AD-5

### IMPORTANT! .

- Make sure that the keyboard is turned off before connecting or disconnecting the AC adaptor.
- Using the AC adaptor for a long time can cause it to become warm to touch. This is normal and does not indicate malfunction.